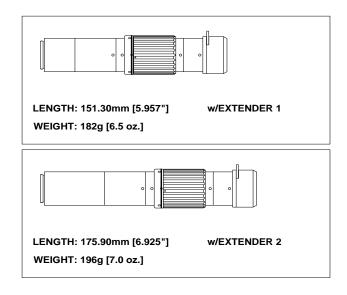

## InfiniProbe MS

490101 InfiniProbe MS with Extenders 1 and 2 and built-in Filter Holder \$ 2,540.00

Note: The InfiniProbe MS focuses from infinity to as close as 16mm and from 0 to up to 4x.

**Note:** For industrial purposes, the InfiniProbe MS can be supplied without Iris control (set to a selected aperture) or with a probe tip construction that allows ring lights or other illuminating devices to be attached to its front. We will be pleased to guote on these variants.